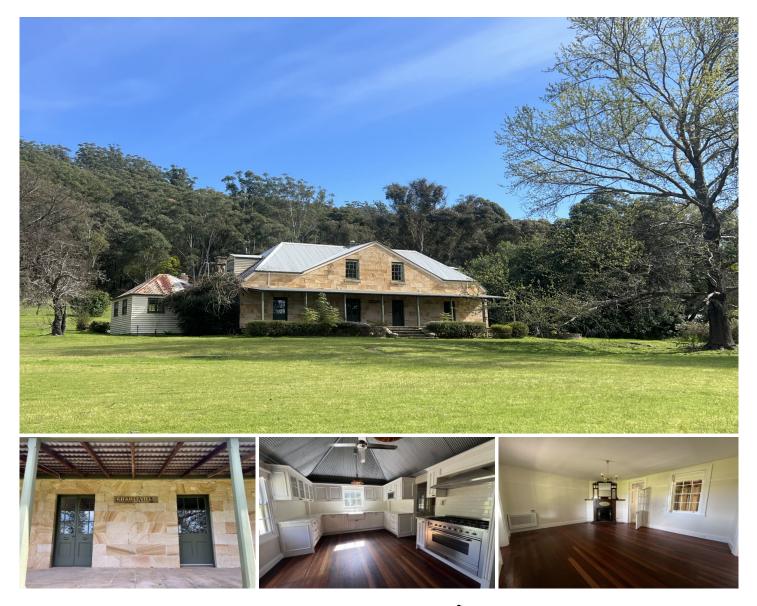

## 260 Bents Basin Road Wallacia NSW

Charleville is a significant property in the local area and has been carefully restored integrating old world charm with modern convenience. Circa 1854, Situated in a private setting on 25 acres with delightful views across the Nepean River and only minutes by car to Wallacia Village.

The sunlit provincial kitchen showcases some of the improvements with calcutta marble bench tops, quality appliances, pot belly fire and extensive cupboard space. With original open fires, modern mobile operated ducted air conditioning, rejuvenated solid timber floors and high ceiling with picture rails this home is a unique offering. Upstairs offers two large rooms and the home can be configured as a 3 bedroom residence. Morning coffee on the original sandstone veranda set high and overlooking