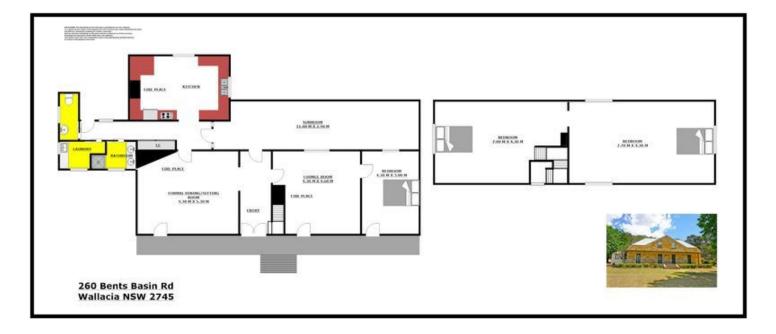

## 260 Bents Basin Road Wallacia NSW

Charleville is a significant property in the local area and has been carefully restored integrating old world charm with modern convenience. Circa 1854, Situated in a private setting on 25 acres with delightful views across the Nepean River and only minutes by car to Wallacia Village.

The sunlit provincial kitchen showcases some of the improvements with calcutta marble bench tops, quality appliances, pot belly fire and extensive cupboard space. With original open fires, modern mobile operated ducted air conditioning, rejuvenated solid timber floors and high ceiling with picture rails this home is a unique offering. Upstairs offers two large rooms and the home can be configured as a 3 bedroom residence. Morning coffee on the original sandstone veranda set high and overlooking