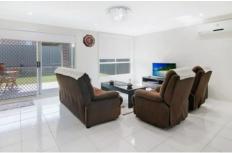

Large tiled open plan living/dining with split system air conditioner, modern kitchen with island bench and stainless steel gas cooktop, oven and dishwasher.

Master bedroom with walk-in robe, ensuite and ceiling fan, three generous bedrooms with built-ins