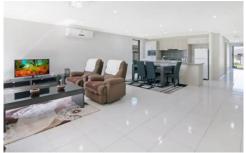

Large tiled open plan living/dining with split system air conditioner, modern kitchen with island bench and stainless steel gas cooktop, oven and dishwasher.

Master bedroom with walk-in robe, ensuite and ceiling fan, three generous bedrooms with built-ins