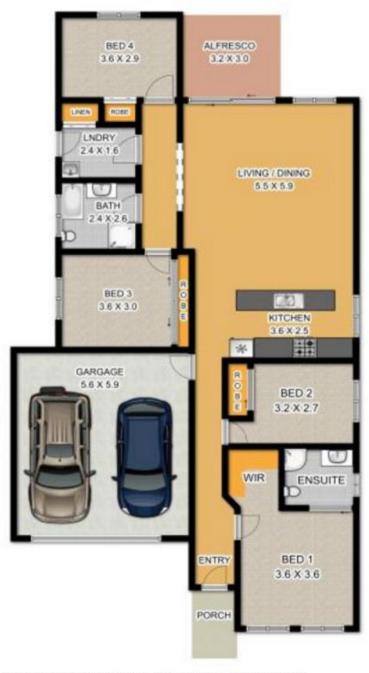

## 23 Fleet Avenue Jordan Springs NSW

This open-plan family home is located just off Greenwood Parkway and near the local basketball courts, parks and picnic area in Northridge Village, Jordan Springs. Just a short walk to shops, Medical Centre, parks, lake, transport and with easy access to Penrith and surrounds.

Large tiled open plan living/dining with split system air conditioner, modern kitchen with island bench and stainless steel gas cooktop, oven and dishwasher.

Master bedroom with walk-in robe, ensuite and ceiling fan, three generous bedrooms with built-ins

Large internal laundry with built-in linen cupboard.

Covered alfresco area with designer quality tiles

Auto double garage with internal access. Low maintenance landscaped yards

For full version visit the website