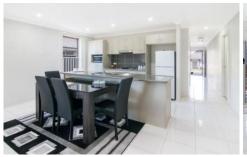

Large tiled open plan living/dining with split system air conditioner, modern kitchen with island bench and stainless steel gas cooktop, oven and dishwasher.

Master bedroom with walk-in robe, ensuite and ceiling fan, three generous bedrooms with built-ins