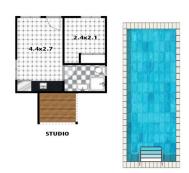

GROUND FLOOR

## **6 PLAYER STREET, ST MARYS**

LEGEND

LAUNDRY

This floor plan and/or site plan is an approximation for illustration purposes only. All measurements are approximate and not guaranteed to be exact or to scale. Interested parties should confirm measurements by their own means.