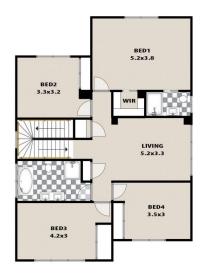

Joey Lustri 02 4732 5055

**Daniel Hulston 02 4732 5055** 

For full version visit the website

PATIO LOUNGE
5.2x4.7

FAMILYDINING
6.3x3.3

RITCHEN WIP

GARAGE
5.5x5.5

FIRST FLOOR

## **6 PLAYER STREET, ST MARYS**

LEGEND

LAUNDRY

This floor plan and/or site plan is an approximation for illustration purposes only. All measurements are approximate and not guaranteed to be exact or to scale. Interested parties should confirm measurements by their own means.