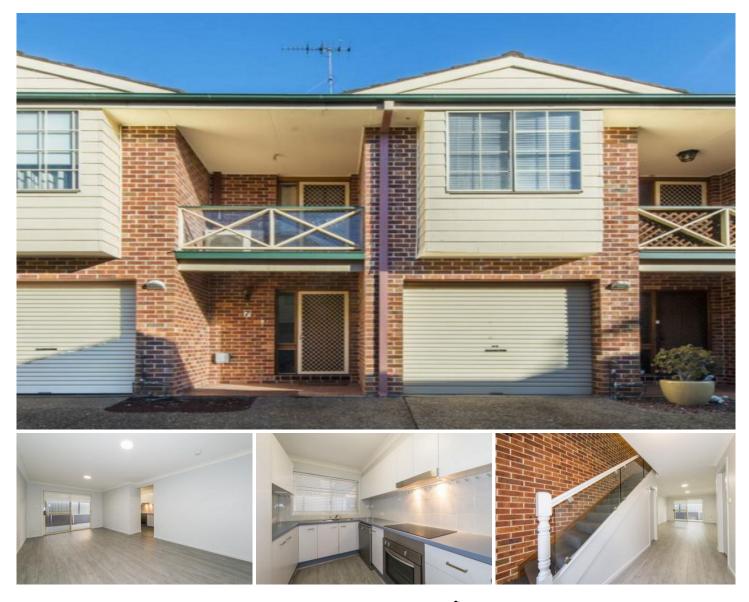

## 7/4-6 Blaxland Avenue Penrith NSW

Located within walking distance to one of Penrith's hottest new eateries, a children's playground, Penrith CBD and train station along with world class shopping, restaurants and great schools.

This immaculate town house features include three enormous carpeted bedrooms all with large mirrored built-in wardrobes, a spacious fully renovated main bathroom upstairs and a second toilet downstairs and an internal laundry. Upstairs family/study area with balcony and a spacious downstairs lounge and dining room. Updated kitchen with stainless steel appliances, electric cook top and oven and dishwasher, NBN high speed internet, fully covered paved entertaining area, single lock up garage with internal access and split system air