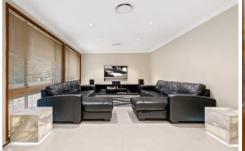

## Features:

- Large main bedroom at the front of the home offers access to main bathroom, large built in wardrobes
- Two additional rooms at the rear of the property with built in wardrobes, additional study off the kitchen offers built in storage cupboards
- Spacious living area with ample natural light through large windows
- Down lights throughout, reverse cycle ducted air conditioning
- Large open plan kitchen offers stainless steel appliances