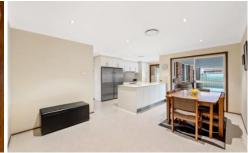

## Features:

- Large main bedroom at the front of the home offers access to main bathroom, large built in wardrobes
- Two additional rooms at the rear of the property with built in wardrobes, additional study off the kitchen offers built in storage cupboards
- Spacious living area with ample natural light through large windows
- Down lights throughout, reverse cycle ducted air conditioning
- Large open plan kitchen offers stainless steel appliances