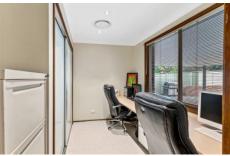

## Features:

- Large main bedroom at the front of the home offers access to main bathroom, large built in wardrobes
- Two additional rooms at the rear of the property with built in wardrobes, additional study off the kitchen offers built in storage cupboards
- Spacious living area with ample natural light through large windows
- Down lights throughout, reverse cycle ducted air conditioning
- Large open plan kitchen offers stainless steel appliances