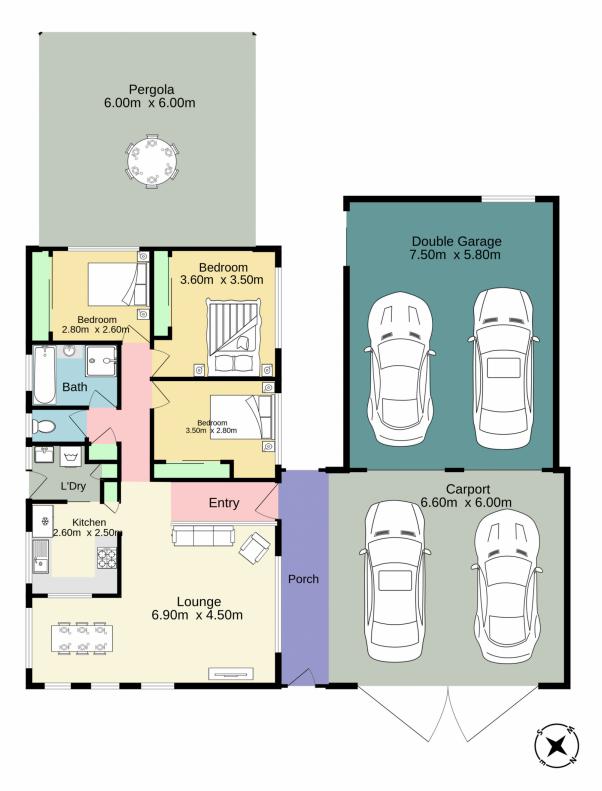

## 15 Swagman Place Werrington Downs NSW

Looking for a nice home in quiet cull de sac with potential for the future and car accommodation now. Discover contemporary comfort in this inviting 3 bedroom home located conveniently near Werrington County Public School. Boasting built-in robes and ceiling fans in each bedroom, as well as two split air conditioners for year-round comfort, this residence ensures a relaxed lifestyle. The open dining and living spaces create a welcoming atmosphere, perfect for both everyday living and entertaining guests. Additional features include a double garage, double carport, and a covered outdoor entertaining area, ideal for gatherings with family and friends. Situated within a short distance of Cambridge Park Public School (1.34km) and Cambridge Gardens Public School (1.45km), this home offers the perfect blend of