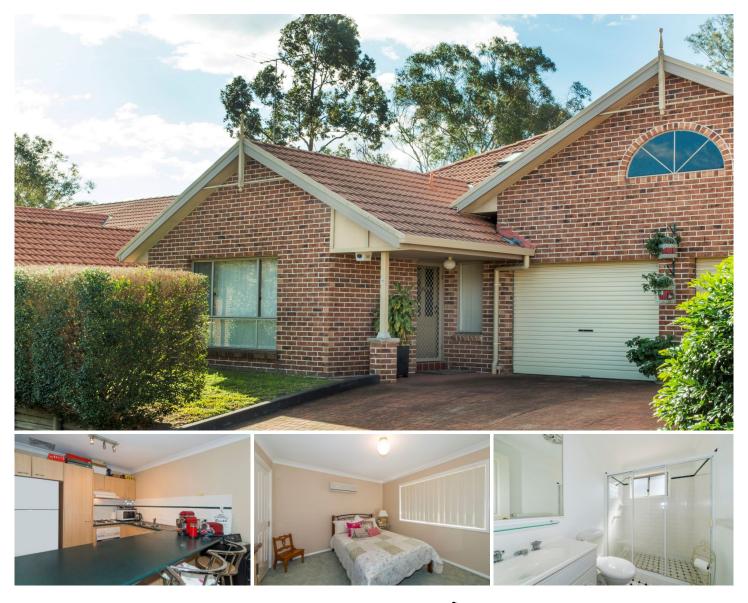

## 15/113 The Lakes Drive Glenmore Park NSW

Well presented modern three bedroom townhouse, offering ensuite and walk-in robe to main bedroom located downstairs, built in wardrobes to other bedrooms, separate lounge and dining room, lounge with built in gas heater, two split system air conditioners, tiled in general areas and carpet to bedrooms, internal laundry, single lock up garage with internal access and close to schools, shops and bus stop.