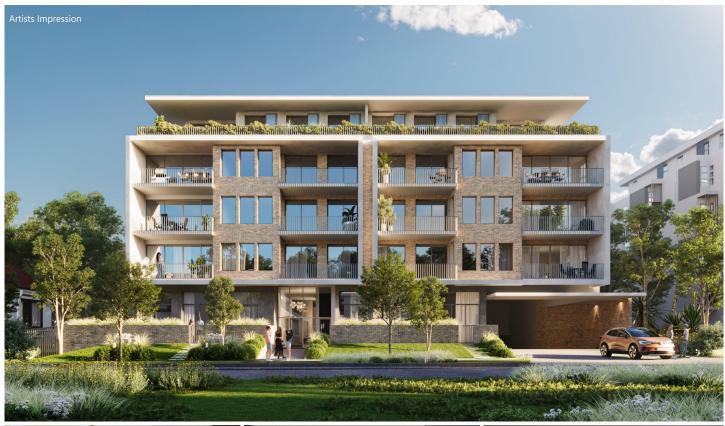

## 44-48 Rodley Avenue Penrith NSW

Display Suite at 556 High Street, Penrith is now open private appointments available 7 days a week from 9am -7pm, enquire now to schedule your own!

- + Prime CBD Location
- + Interior Design by Salt & Stone Interiors
- + Stone Benchtops
- + High Ceilings Throughout
- + Ducted Air Conditioning
- + Fisher & Paykel Appliances + Quality Floor Coverings Throughout
- + Rooftop Solar & Accompanying Tesla Batteries
- + Electric Car Charging Station
- + Designated Basement Car Parking Space
- + Designated Secure Storage Space