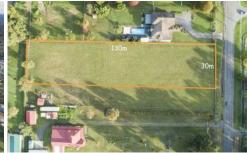

- + 30.67 metres width
- + 131.955 metres depth
- + 4,046 square metres rectangular shape
- + Westerly aspect onto Gray's Lane Cranebrook
- + Fully cleared
- + Partially fenced
- + Cranebrook is located 4.5 km north of Penrith