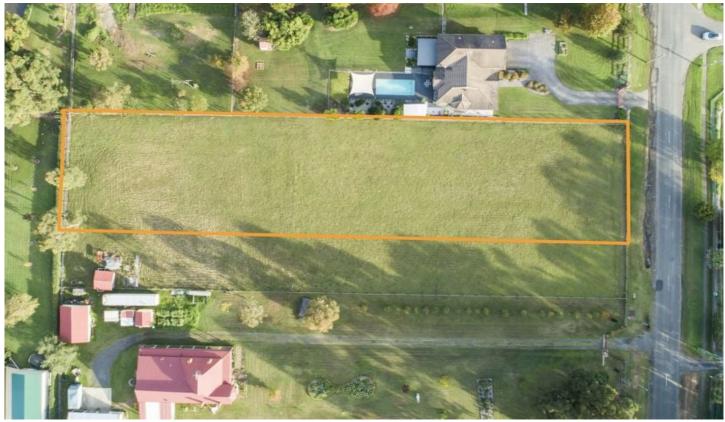

## 122/ Grays Lane Cranebrook NSW

The old saying "as rare as hen's teeth", well that applies to this property. This 4,046 m2 clear block with street frontage on the top side of the road and a westerly aspect is ready for the market. There is a gentle slope, from east to west and north to south. The block is warm and welcoming having no vegetation other than grass you can design and create your own piece of paradise.

- + 30.67 metres width
- + 131.955 metres depth
- + 4,046 square metres rectangular shape
- + Westerly aspect onto Gray's Lane Cranebrook
- + Fully cleared
- + Partially fenced
- + Cranebrook is located 4.5 km north of Penrith