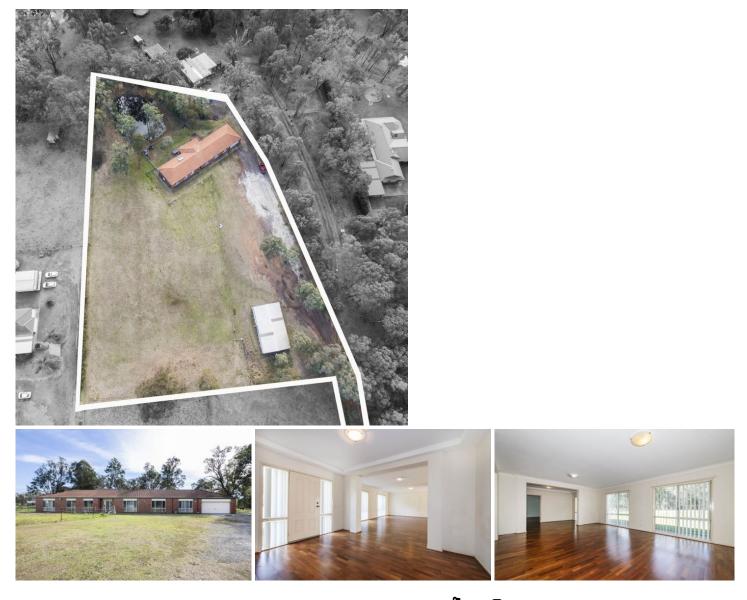

## 53a Kingshill Road Mulgoa NSW

Executive four bedroom home, huge bedrooms, ensuite, built-ins to all, formal lounge and dining, rumpus and large family room, double garage with internal access, large kitchen with walk in pantry, air conditioning, huge machinery shed, approximately three acres. One paddock fully fenced with electric fencing and a dam. Property on tank water.