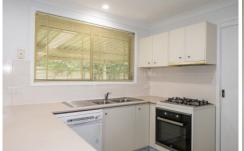

- + Light filled open plan lounge & dining rooms
- + Four well appointed bedrooms with ceiling fans & built in robes
- + Functional kitchen with ample storage & gas cooking
- + Floating floor boards, down lights, solar panels
- + Internal laundry with 2nd toilet
- + Double lock up garage with internal access
- + Huge undercover entertaining area with spacious usable back yard