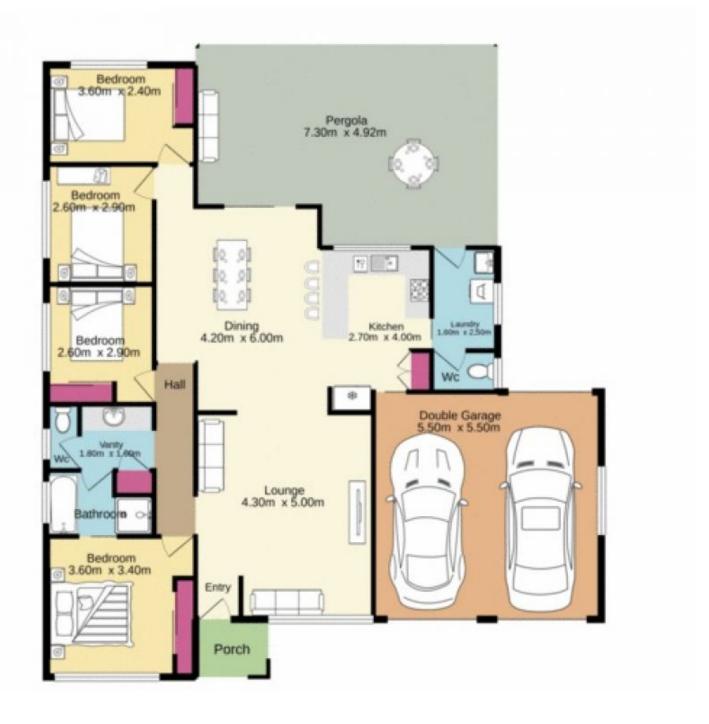

## 12 William Howell Drive Glenmore Park NSW

Quality homes such as these are rarely found yet highly sought-after. Located in a convenient location in the Glenmore Park Public School catchment area and minutes to all the amenities you could need, this single level light filled family home is one not to be missed.

- + Light filled open plan lounge & dining rooms
- + Four well appointed bedrooms with ceiling fans & built in robes
- + Functional kitchen with ample storage & gas cooking
- + Floating floor boards, down lights, solar panels
- + Internal laundry with 2nd toilet
- + Double lock up garage with internal access
- + Huge undercover entertaining area with spacious usable back yard