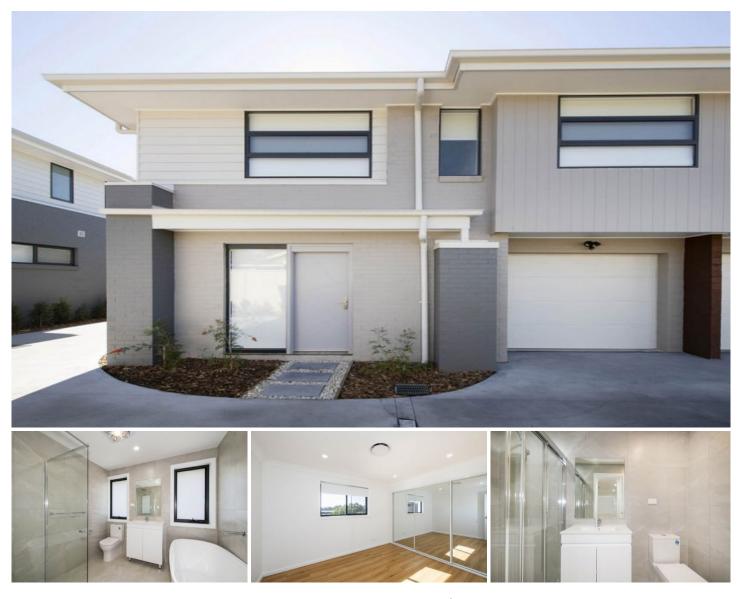

## 2/22 Paskin Street Kingswood NSW

Brand spanking new and ready to go now. This oversized and ultra modern family townhouse just ticks all the boxes. In a complex of four, the choice is yours as to where you would like to be located. It's the perfect place to call home! Come and take advantage of this perfect opportunity today.

## FEATURES;

- + Four Large bedrooms, three with built ins
- + Ensuite and walk in robe to the main
- + Bright and modern kitchen with stainless steel appliances
- + Oversized and open plan lounge and dining area
- + Stunning main bathroom
- + Downstairs powder room
- + Ducted air conditioning throughout