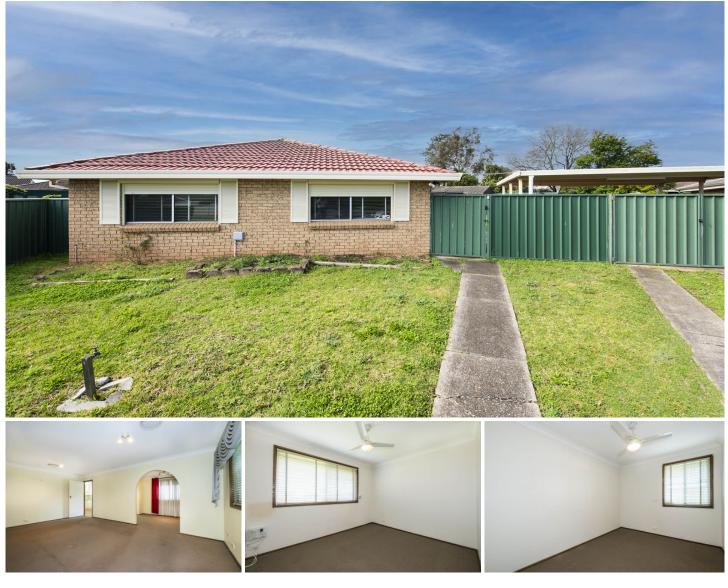

## 5 Abbey Row Werrington Downs NSW

Neat & tidy 4 bedroom home located in a sought after pocket of Werrington Downs.

- Seperate lounge and dining
- Ducted air conditioner & split system
- Built in to main bedroom

- Spacious kitchen with electric cooking and plenty of cupboard space

- Spacious bathroom with separate bath and shower with separate toilet

- Undercover carport
- Plenty of room for car parking on driveway