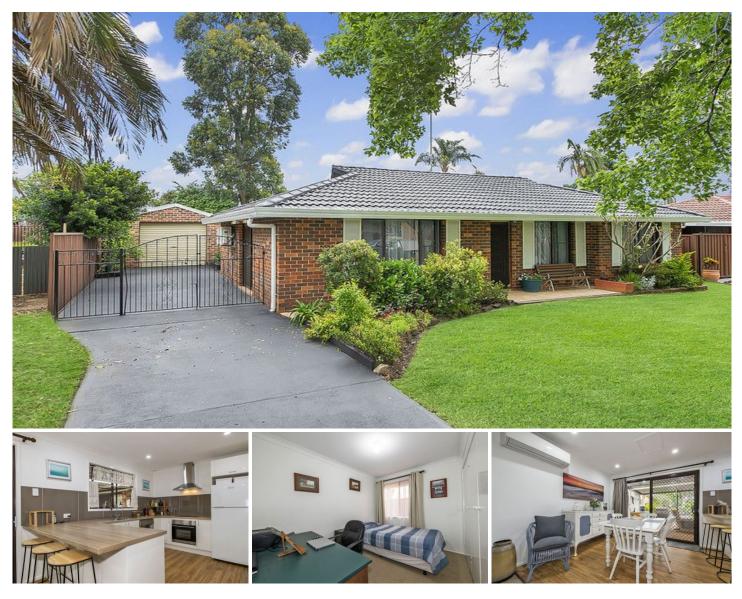

## 12 Pindari Drive South Penrith NSW

Easy access to schools, shopping centre and motorway - this recently renovated home is looking for a family.

Four bedrooms, three with built-ins and the main with ensuite and walk-in robe. Modern kitchen with stainless steel appliances, electric cook-top and dishwasher. Separate lounge and open plan living/dining opening onto a large undercover entertainment area.

Single garage, split system air conditioner, large backyard and landscaped front yard make this home truly one for the family.

DISCLAIMER: Whilst we deem this information to be reliable the agent cannot guarantee its accuracy and

## 4 🛤 2 🚔 2 🚔

| Туре      | : House                               |
|-----------|---------------------------------------|
| Land Size | : 804 sqm                             |
| View      | : https://www.aitkenre.com.au/8067254 |