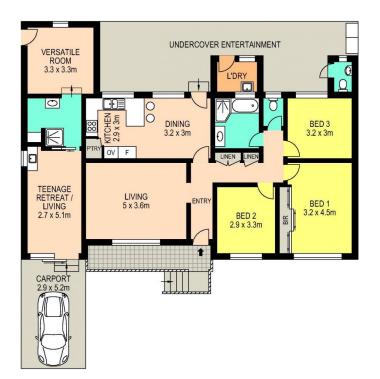

- Dedicated teenage retreat complete with a kitchenette and living room. Whether it's for teenagers seeking privacy or guests needing their own space, this versatile addition is sure to impress.
- 3 Bedrooms brick veneer home