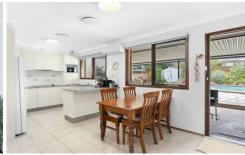

- Dedicated teenage retreat complete with a kitchenette and living room. Whether it's for teenagers seeking privacy or guests needing their own space, this versatile addition is sure to impress.
- 3 Bedrooms brick veneer home