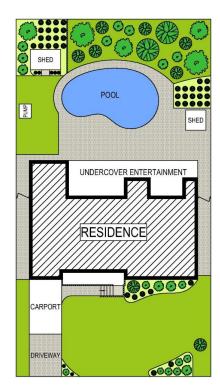

- Dedicated teenage retreat complete with a kitchenette and living room. Whether it's for teenagers seeking privacy or guests needing their own space, this versatile addition is sure to impress.
- 3 Bedrooms brick veneer home

For full version visit the website

3 📭 1 🔓 1 😭

Type : House Land Size : 644 sqm

View: https://www.aitkenre.com.au/8067250

Kisha Spiteri

Disclaimer: The above information has been furnished to us by the vendors of the property, Rpdata Google and independent recourses. We have not verified whether or not the information is accurate and do not have any belief one way or the other in its accuracy. We do not accept any responsibility to any person for its accuracy and do no more than pass it on. All interested parties should make their own inquiries in order to determine whether or not this information is in fact accurate.