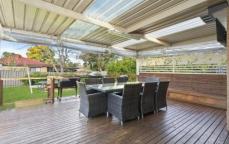

Enjoy these home features

- \* 3 Bedrooms
- \* Updated kitchen overlooking backyard
- \* Spacious lounge room
- \* Undercover deck at rear, perfect for entertaining
- \* Double carport with drive through access to rear
- \* 650sqm with potential for granny flat (STCA)