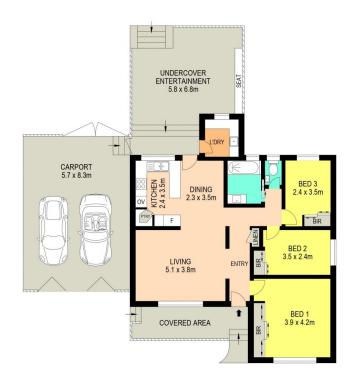

Enjoy these home features

- \* 3 Bedrooms
- \* Updated kitchen overlooking backyard
- \* Spacious lounge room
- \* Undercover deck at rear, perfect for entertaining
- \* Double carport with drive through access to rear
- \* 650sqm with potential for granny flat (STCA)