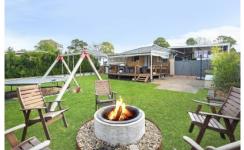

Enjoy these home features

- \* 3 Bedrooms
- \* Updated kitchen overlooking backyard
- \* Spacious lounge room
- \* Undercover deck at rear, perfect for entertaining
- \* Double carport with drive through access to rear
- \* 650sqm with potential for granny flat (STCA)