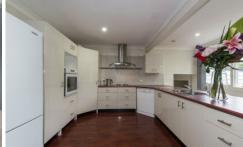

## 276 Great Western Highway Emu Plains NSW

Well presented family home featuring four bedrooms all with built in robes and ceiling fans to two, three separate living areas consisting of front lounge room, meals area off the kitchen and rumpus room downstairs perfect for the growing family. Modern kitchen with dishwasher and plenty of cupboard space. Two split system air conditioners keeping the home comfortable, large single garage with built in laundry and internal access. Undercover entertaining area and huge backyard with side access and shed. Please note the second shed is not included. Located at the top of Great Western Highway close to the reserve and in close proximity of Lennox Shopping Centre, transport and local schools.