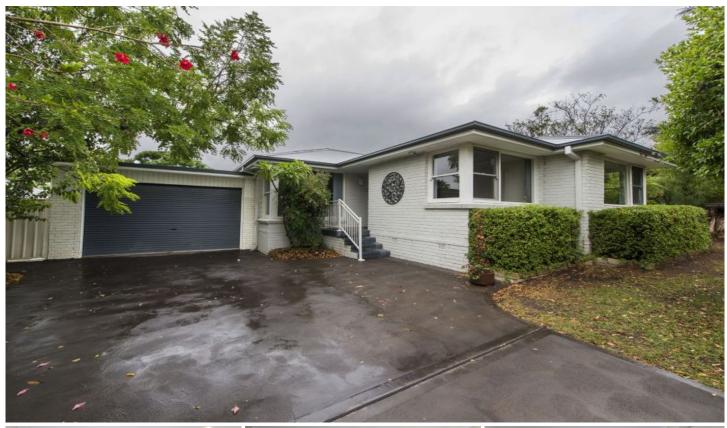

## 276 Great Western Highway Emu Plains NSW

Well presented family home featuring four bedrooms all with built in robes and ceiling fans to two, three separate living areas consisting of front lounge room, meals area off the kitchen and rumpus room downstairs perfect for the growing family. Modern kitchen with dishwasher and plenty of cupboard space. Two split system air conditioners keeping the home comfortable, large single garage with built in laundry and internal access. Undercover entertaining area and huge backyard with side access and shed. Please note the second shed is not included. Located at the top of Great Western Highway close to the reserve and in close proximity of Lennox Shopping Centre, transport and local schools.