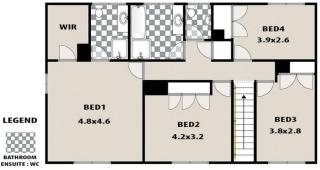

## 5 📭 2 🔓 2 😭

Type: House

View: https://www.aitkenre.com.au/8066018

FIRST FLOOR GROUND FLOOR

## **2/6 GRAYS LANE, CRANEBROOK**

This floor plan and/or site plan is an approximation for illustration purposes only. All measurements are approximate and not guaranteed to be exact or to scale. Interested parties should confirm measurements by their own means.