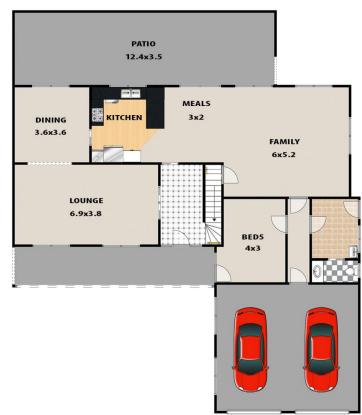

## 5 📭 2 🔓 2 😭

Type: House

View: https://www.aitkenre.com.au/8066018

FIRST FLOOR GROUND FLOOR

## **2/6 GRAYS LANE, CRANEBROOK**

This floor plan and/or site plan is an approximation for illustration purposes only. All measurements are approximate and not guaranteed to be exact or to scale. Interested parties should confirm measurements by their own means.