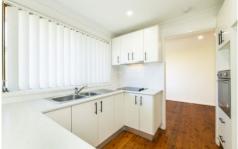

## FEATURES:

- + 3 Bedrooms with built in robes
- + Large lounge with separate dining area
- + Kitchen with plenty of space
- + Main bathroom with separate toilet
- + Polished timber floors throughout
- + Air conditioning and alarm