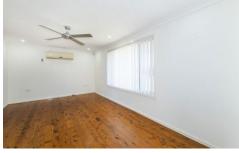

## FEATURES:

- + 3 Bedrooms with built in robes
- + Large lounge with separate dining area
- + Kitchen with plenty of space
- + Main bathroom with separate toilet
- + Polished timber floors throughout
- + Air conditioning and alarm