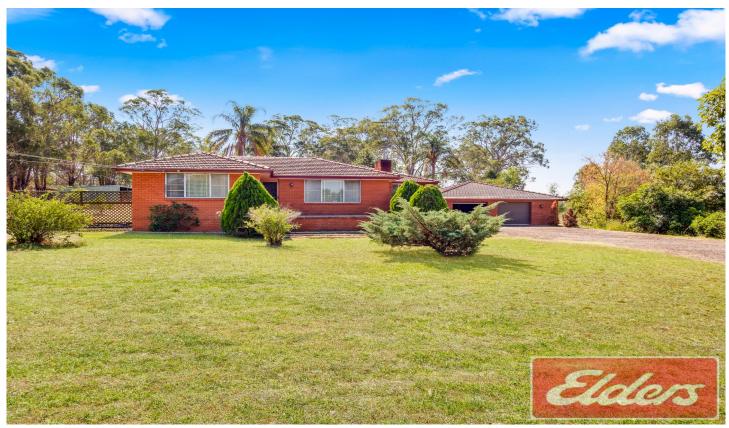

## 220-220A Seventh Avenue LLANDILO NSW

Very rarely does an opportunity arise like this. In the heart of Llandilo sits this level flood free 5 acre (two 2.5 acre lots) block with a neat and tidy 5 bedroom home. With this block comes the potential for numerous commercial opportunities (STCA).

This is only one of a handful of properties in Llandilo with the ability to develop for the purposes of child care facilities, kiosks, markets, neighbourhood shops, recreational facilities, restaurants and cafes.

While it has great commercial scope, this property would suit any growing family with the dreams of a rural lifestyle yet only minutes from Penrith CBD.

5 2 2 2

Type : Rural Land Size : 20300 sqm

View: https://www.aitkenre.com.au/8064222