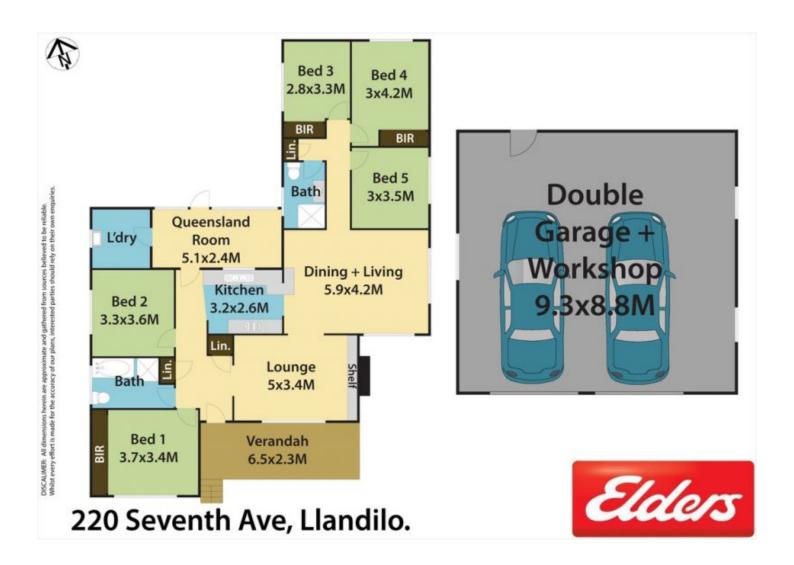

## 220-220A Seventh Avenue LLANDILO NSW

Very rarely does an opportunity arise like this. In the heart of Llandilo sits this level flood free 5 acre (two 2.5 acre lots) block with a neat and tidy 5 bedroom home. With this block comes the potential for numerous commercial opportunities (STCA).