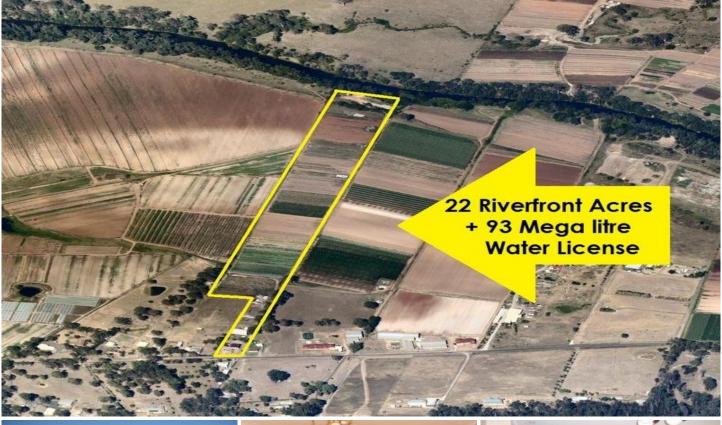

## WALLACIA

Its not often that a property like this comes along. Offering approximately 22 river front acres with a huge 93 mega litre water licence making this property a must have for any market gardener.

In addition to the income potential from farming this slice of heaven also offer a huge 5 bedroom home complete with multiple living areas and ensuite to master room and with the home leased to great tenants for \$600pw this will also be of interest to the astute investor.

The property also offer a massive 24m x 12m shed with large cool room to keep produce cool and ready for delivery.

This beauty will not last call today to enquiry