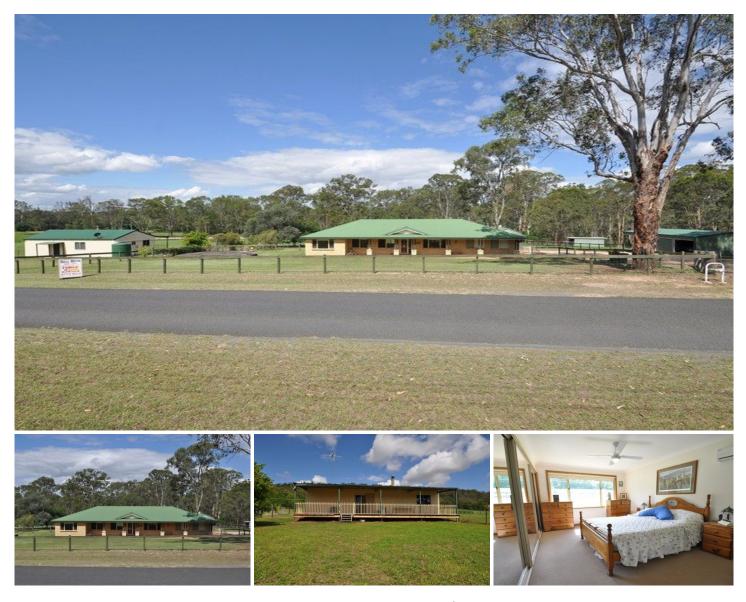

## WALLACIA

This beautiful home offers 4 bedrooms all with built in wardrobes, master with ensuite, combined kitchen/dining, separate living area, combustion fire and enclosed sunroom overlooking the property. There is also detached guest accommodation offering 2 bedrooms, lounge/dining, kitchen, laundry, bathroom & combustion fire.

From barns, to garages to kennels to chicken pens. This picturesque 18 acres offers everything you have been looking for. The property backs onto the Nepean River with an access ramp and council permission to pump water from the river.

For the horse lovers a full size sand arena, 6 fenced paddocks and a massive barn divided into 3 sections.

For full version visit the website

https://www.aitkenre.com.au