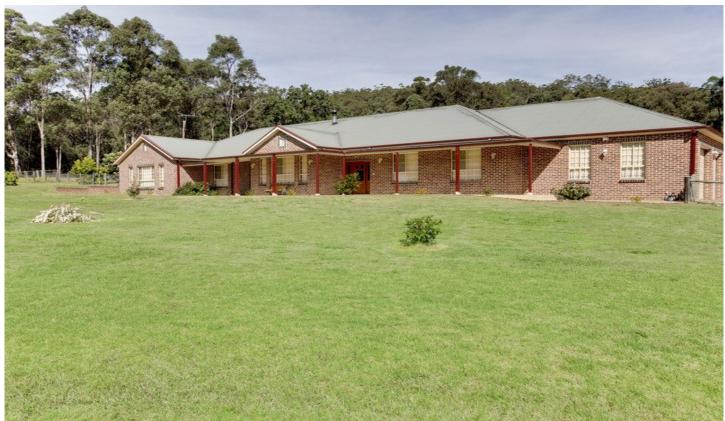

## **WALLACIA**

A prime opportunity awaits the lucky new owner of this master built home.

Offering size, Space & Quality rarely seen on the real estate market this home will suit the most astute of buyers. With double sized bedrooms, master complete with ensuite & walk in robe, separate Sunken lounge room, formal & informal dining and huge games room complete with built in bar.

Creature comforts include ducted air-conditioning and a slow combustion fireplace. To top it off you have an outdoor entertaining area fit for a king with custom built outdoor kitchen with pizza oven.