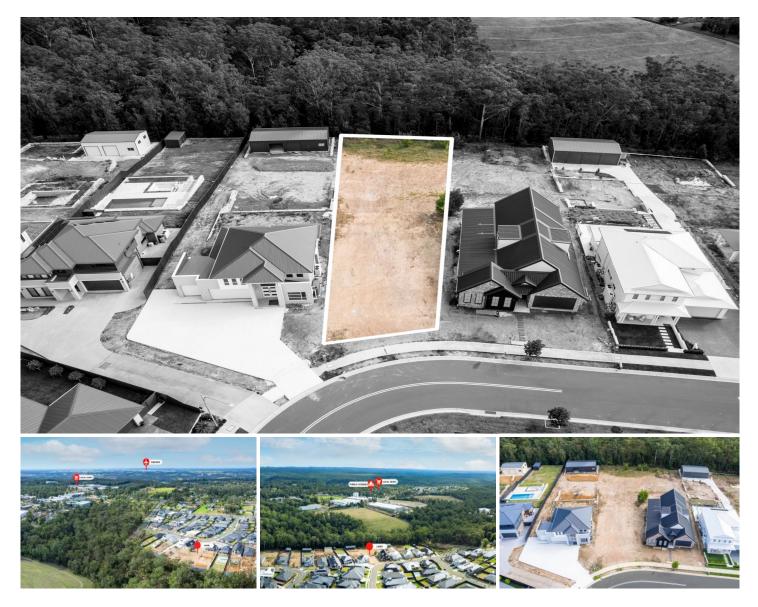

## 14 Havilah Way Silverdale NSW

Nestled within this prestigious estate, a rare opportunity awaits on a tranquil, bushland-backed plot. Boasting approximately 1823sqm of prime real estate, this vacant block offers the canvas for your dream home.

Situated on a serene, quiet street, enjoy the perfect balance of seclusion and convenience. With the land already registered, seize the chance to bring your vision to life effortlessly.

Don't miss out on this exclusive offering - your dream build awaits.

- Approx 1823sqm block
- Registered land within Silverdale Ridge Estate

 Type
 : Land

 Price
 : \$990,000 - \$1,085,000

 Land Size
 : 1823 sqm

 View
 : https://www.aitkenre.com.au/8064195

Aimee Mitchell 02 4773 9511