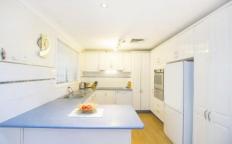

- Four spacious bedrooms, master with walk in wardrobe and ensuite
- Two separate living areas; one upon entry and then an informal living at the heart of the home with the kitchen/dining
- Ample cupboard space throughout the kitchen, kitchen overlooks dining and living area
- Ducted air conditioning, floor boards throughout, fire place in living area
- Large sunroom offers an additional toy room/kids activity