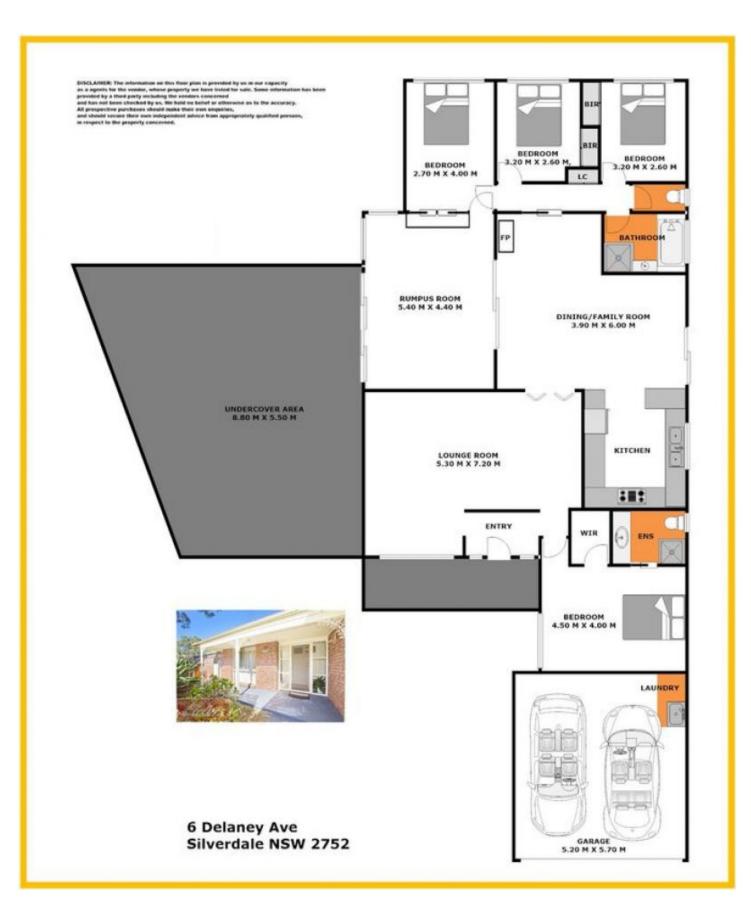

## 6 Delaney Avenue Silverdale NSW

Aimee Mitchell is proud to present 6 Delaney Avenue, Silverdale to the open market. Boasting space both inside and out, this fantastic four bedroom home is located in a whisper quiet cul-de-sac with a great in-ground pool.

- Four spacious bedrooms, master with walk in wardrobe and ensuite
- Two separate living areas; one upon entry and then an informal living at the heart of the home with the kitchen/dining
- Ample cupboard space throughout the kitchen, kitchen overlooks dining and living area
- Ducted air conditioning, floor boards throughout, fire place in living area
- Large sunroom offers an additional toy room/kids activity