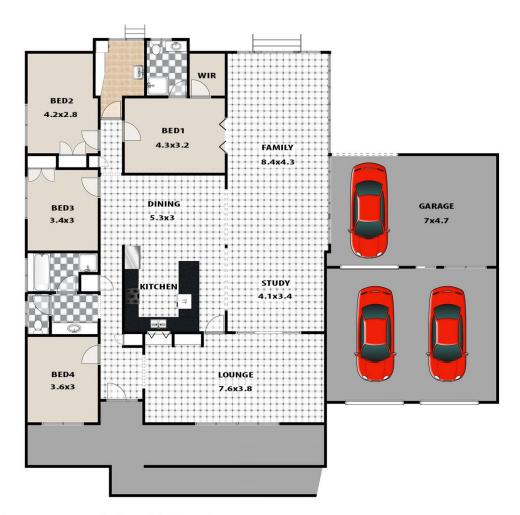

## **4 Hunt Place Werrington County NSW**

Positioned on the high side of a quiet cul-de-sac, this spacious family home with large double garage and backyard offers the perfect property for a family searching for more space both inside and out.

Boasting spacious interiors across a single level design, this home presents a seamless floor plan with dual living areas, open plan kitchen and dining, four bedrooms and two bathrooms.

Situated on approx 1131sqm, the property offers an abundance of outdoor entertaining via the large backyard and in ground pool. The property presents a great opportunity for buyers to secure a worthy investment in a family friendly area with the potential to renovate and make

## **4 HUNT PLACE, WERRINGTON COUNTY**

This floor plan and/or site plan is an approximation for illustration purposes only. All measurements are approximate and not guaranteed to be exact or to scale. Interested parties should confirm measurements by their own means.