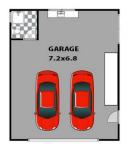

## 64 Ridgehaven Road Silverdale NSW

- Pristine 1 acre land parcel gently sloping up from the street
- Drive through side access to oversized double car garage with electric entry door and rear yard access
- Single level family home with versatile floor plan
- 4 good sized bedrooms, master bedroom with built in robes, change room, and huge ensuite
- Hardwood timber kitchen with bay windows and ample bench space
- Private in-ground saltwater swimming pool with gazebo