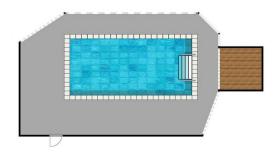

## 64 Ridgehaven Road Silverdale NSW

- Pristine 1 acre land parcel gently sloping up from the street
- Drive through side access to oversized double car garage with electric entry door and rear yard access
- Single level family home with versatile floor plan
- 4 good sized bedrooms, master bedroom with built in robes, change room, and huge ensuite
- Hardwood timber kitchen with bay windows and ample bench space
- Private in-ground saltwater swimming pool with gazebo