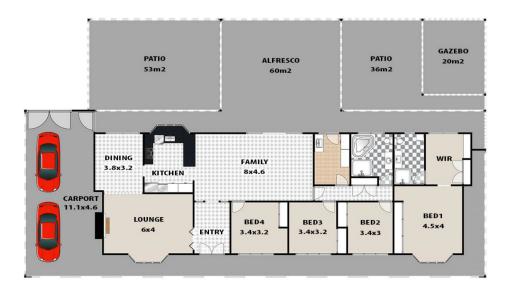

## 64 Ridgehaven Road Silverdale NSW

- Pristine 1 acre land parcel gently sloping up from the street
- Drive through side access to oversized double car garage with electric entry door and rear yard access
- Single level family home with versatile floor plan
- 4 good sized bedrooms, master bedroom with built in robes, change room, and huge ensuite
- Hardwood timber kitchen with bay windows and ample bench space
- Private in-ground saltwater swimming pool with gazebo

## **64 RIDGEHAVEN ROAD, SILVERDALE**

This floor plan and/or site plan is an approximation for illustration purposes only. All measurements are approximate and not guaranteed to be exact or to scale. Interested parties should confirm measurements by their own means.