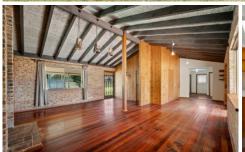

## Features:

- ? Spacious two bedroom home with high ceilings, large internal laundry and bathroom
- ? Beautiful kitchen with ample storage space, walk in storage area and dishwasher

2 📭 1 🔓 3 😭

Type : House Price : \$ 1,750,000 Land Size : 7910 sqm