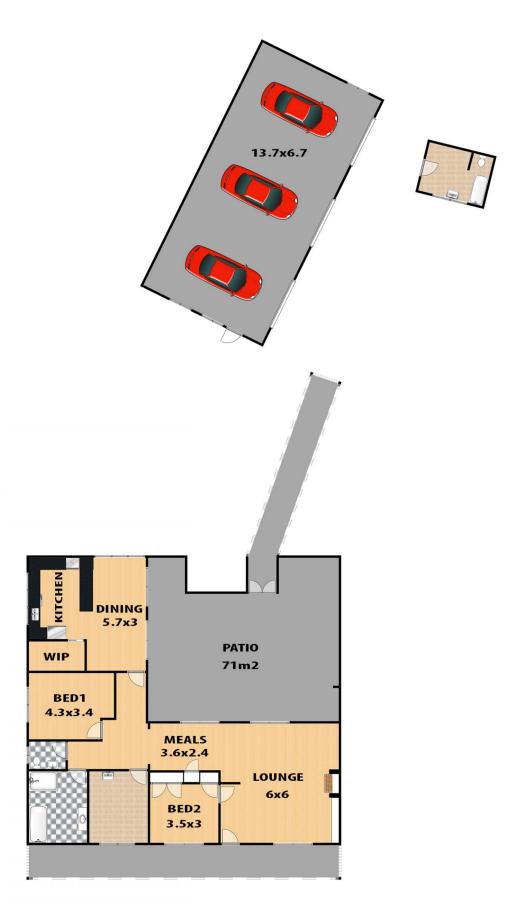

## Features:

- ? Spacious two bedroom home with high ceilings, large internal laundry and bathroom
- ? Beautiful kitchen with ample storage space, walk in storage area and dishwasher

2 📭 1 🔓 3 😭

Type : House Price : \$ 1,750,000 Land Size : 7910 sqm

## 2394 SILVERDALE ROAD, SILVERDALE

This floor plan and/or site plan is an approximation for illustration purposes only. All measurements are approximate and not guaranteed to be exact or to scale. Interested parties should confirm measurements by their own means.