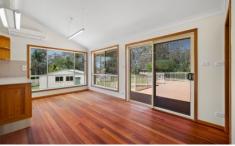

## Features:

- ? Spacious two bedroom home with high ceilings, large internal laundry and bathroom
- ? Beautiful kitchen with ample storage space, walk in storage area and dishwasher

2 📭 1 🔓 3 😭

Type : House Price : \$ 1,750,000 Land Size : 7910 sqm