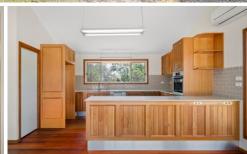

## Features:

- ? Spacious two bedroom home with high ceilings, large internal laundry and bathroom
- ? Beautiful kitchen with ample storage space, walk in storage area and dishwasher

2 📭 1 🔓 3 😭

Type : House Price : \$ 1,750,000 Land Size : 7910 sqm