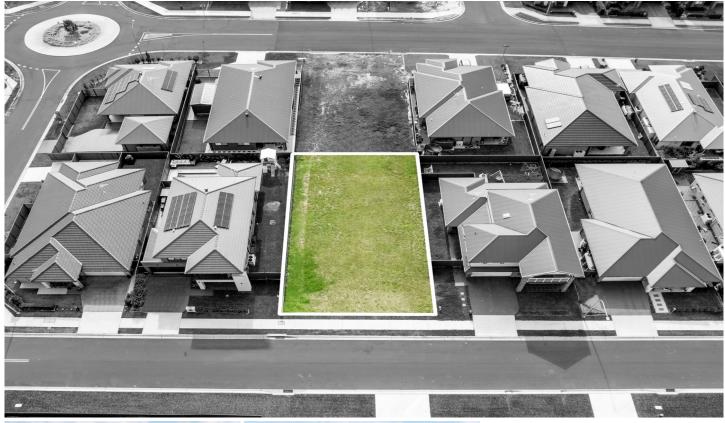

## 12 Kilimanjaro Street Silverdale NSW

This expansive 510sqm vacant block in the heart of Silverdale offers endless possibilities. With a generous approx 17m frontage, it presents an ideal opportunity to design your perfect abode. Positioned strategically within the estate, enjoy the convenience of nearby parks, creating a serene and family-friendly environment.

Whether you envision a contemporary masterpiece or a cozy haven, this parcel of land caters to your aspirations. Seize the chance to build your future in a thriving community, where every square meter is filled with potential.