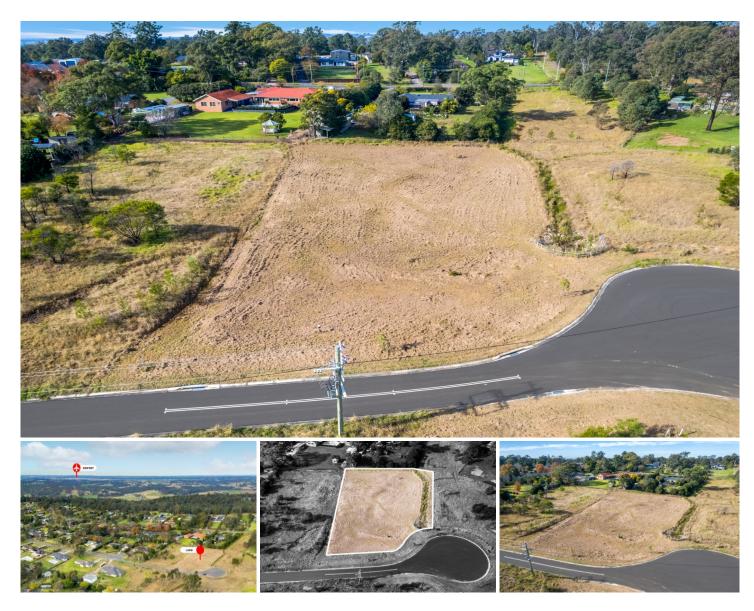

## 19 Ritchie Road Silverdale NSW

Positioned in a new cul-de-sac within Silverdale, this fantastic one acre allotment allows for a multitude of designs when building your dream home.

Blocks of this size are hard to find; take the opportunity to enjoy the semi-rural lifestyle Silverdale has on offer and reap the rewards in the future.

For full version visit the website

Type : Land

Price : Contact Agent Land Size : 4170 sqm

View: https://www.aitkenre.com.au/8064182

Aimee Mitchell 02 4773 9511