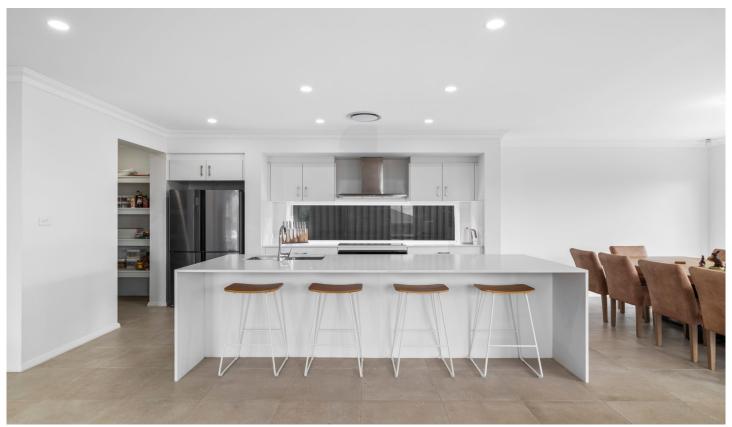

With an abundance of natural light, this well thought out floorplan suits small or large families with the huge amounts of space in all the right areas.

The gourmet kitchen is a chef's delight, equipped with top-of-the-line stainless steel appliances, sleek countertops, and ample storage space with a well designed walk-in/butler's pantry. Whether you're hosting your friends and family or cooking for the family, the seamless flow from indoors to out is a must with views through sliding doors to