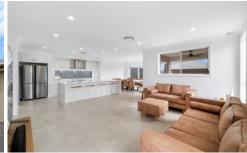

With an abundance of natural light, this well thought out floorplan suits small or large families with the huge amounts of space in all the right areas.

The gourmet kitchen is a chef's delight, equipped with top-of-the-line stainless steel appliances, sleek countertops, and ample storage space with a well designed walk-in/butler's pantry. Whether you're hosting your friends and family or cooking for the family, the seamless flow from indoors to out is a must with views through sliding doors to