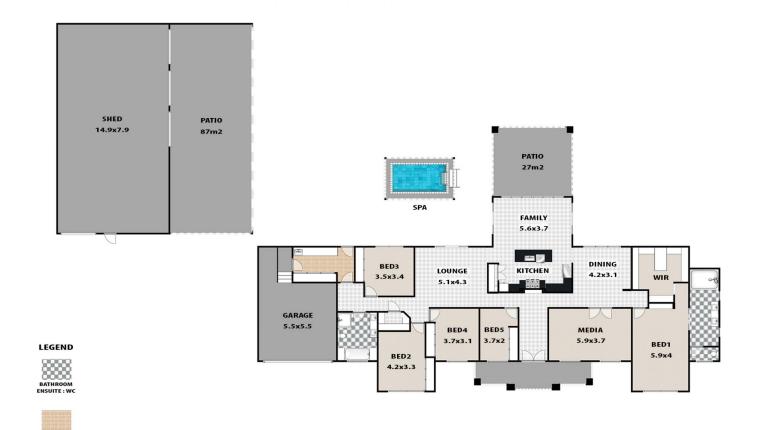

## 3 Adelaide Place Silverdale NSW

Nestled on a sprawling one acre parcel, this expansive family home epitomises quality, comfort and versatility. Boasting four large bedrooms, two bathrooms, and three generous living spaces across a sleek single level design, the home effortlessly accommodates bustling family life.

A palatial master suite awaits, complete with a huge walk-in wardrobe, promising luxury and privacy. Outside, discover ample space for recreation and storage, including a massive shed and convenient side access with concrete driveway. Whether it's intimate gatherings or large family gatherings, this residence offers the perfect blend of serenity and functionality, making it an idyllic retreat for discerning homeowners.

## **3 ADELAIDE PLACE, SILVERDALE**

This floor plan and/or site plan is an approximation for illustration purposes only. All measurements are approximate and not guaranteed to be exact or to scale. Interested parties should confirm measurements by their own means.