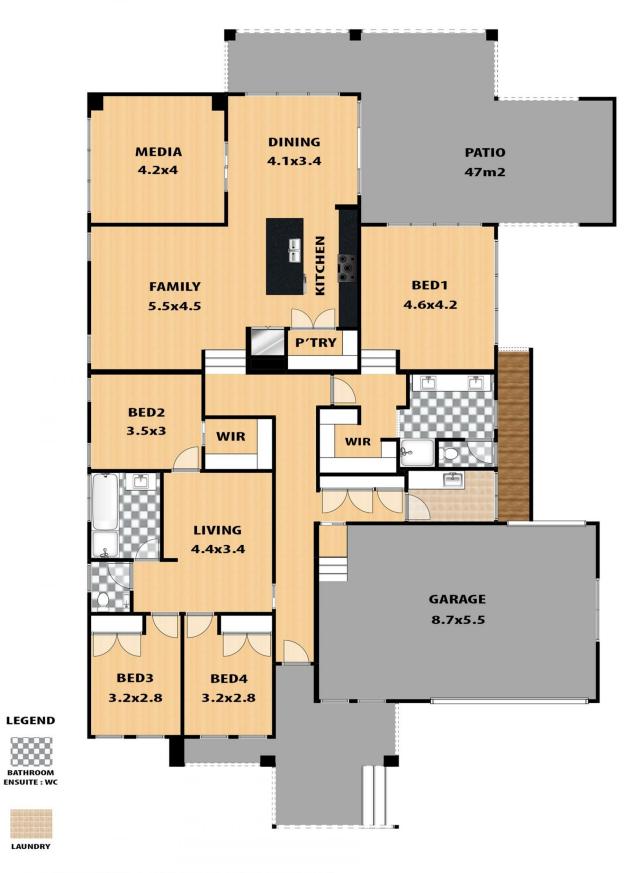

## **23 TORUMBA CIRCUIT, SILVERDALE**

This floor plan and/or site plan is an approximation for illustration purposes only. All measurements are approximate and not guaranteed to be exact or to scale. Interested parties should confirm measurements by their own means.

The home boasts four spacious bedrooms across a split level design with elevated master bedroom and kitchen, dining and living areas. Beautifully composed throughout and seamlessly combining indoor to outdoor entertaining, the floor plan allows for the growing family to entertain all year round.