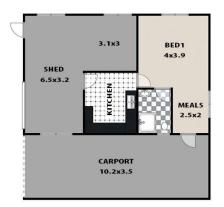

The kitchen is the heart of the home, boasting ample storage space, large stone bench top and breakfast bar seating; providing the perfect space for gatherings while overlooking the scenic acreage.

The property is enhanced by thoughtful additions including a convenient granny flat with self contained facilities; ideal

## **302 LITTLEFIELDS ROAD, MULGOA**

This floor plan and/or site plan is an approximation for illustration purposes only. All measurements are approximate and not guaranteed to be exact or to scale. Interested parties should confirm measurements by their own means.