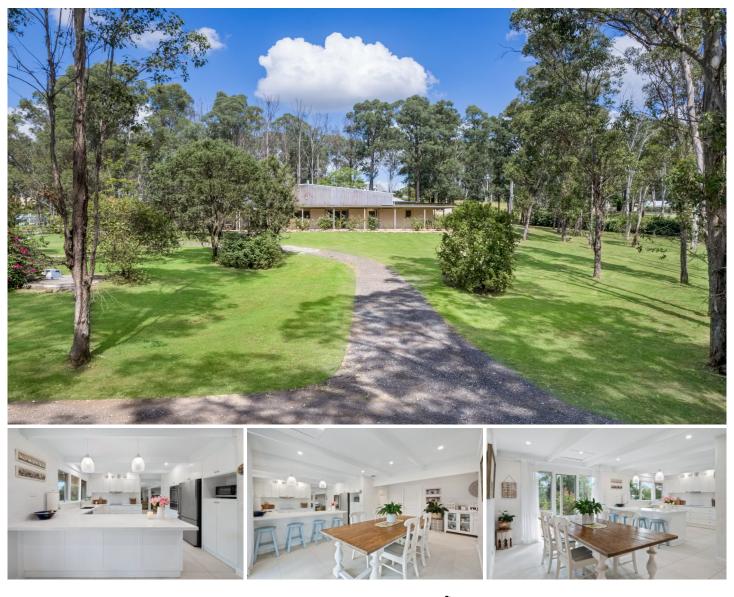

## 300-310 Littlefields Road Mulgoa NSW

Welcome to 'Serendipity'. Positioned on a sprawling 2.5 acres with an expansive frontage, this charming abode exudes character and cottage charm throughout.

This picturesque property offers the perfect blend of luxury and comfort, featuring spacious living areas, sunlit bedrooms, and exquisite finishes at every turn.

The kitchen is the heart of the home, boasting ample storage space, large stone bench top and breakfast bar seating; providing the perfect space for gatherings while overlooking the scenic acreage.

The property is enhanced by thoughtful additions including a convenient granny flat with self contained facilities; ideal