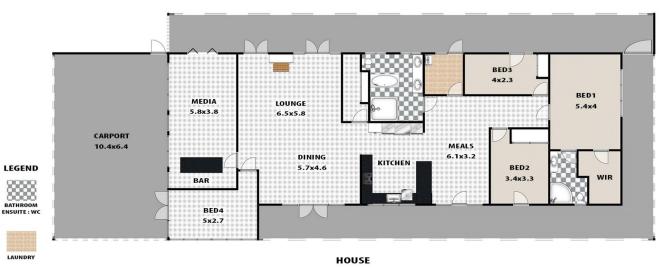

## **302 LITTLEFIELDS ROAD, MULGOA**

This floor plan and/or site plan is an approximation for illustration purposes only. All measurements are approximate and not guaranteed to be exact or to scale. Interested parties should confirm measurements by their own means.