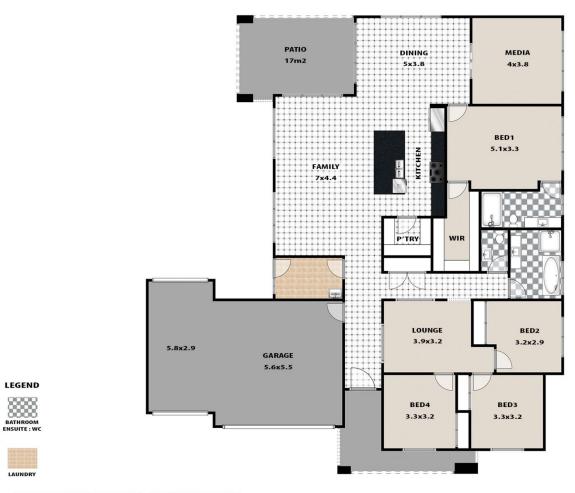

## 88 Safari Drive Silverdale NSW

Discover your dream home nestled opposite picturesque bush views!

This charming single-storey Allam residence offers four spacious bedrooms, two modern bathrooms, and a triple garage with single drive through access to the rear; perfect for the growing families needs.

Enjoy the expansive 763sqm block, providing ample space for outdoor activities and relaxation. Entertain guests effortlessly in the stylish entertaining area, ideal for gatherings year-round. With its serene location and thoughtfully designed layout, this property offers the perfect blend of comfort and convenience.

- Four spacious bedrooms, master with luxurious ensuite

4 🕮 2 🟪 3 🖨

Type : House Price : \$ 1,345,000 Land Size : 763 sqm

View: https://www.aitkenre.com.au/8064173

Aimee Mitchell 02 4773 9511

For full version visit the website

## **88 SAFARI DRIVE, SILVERDALE**

This floor plan and/or site plan is an approximation for illustration purposes only. All measurements are approximate and not guaranteed to be exact or to scale. Interested parties should confirm measurements by their own means.