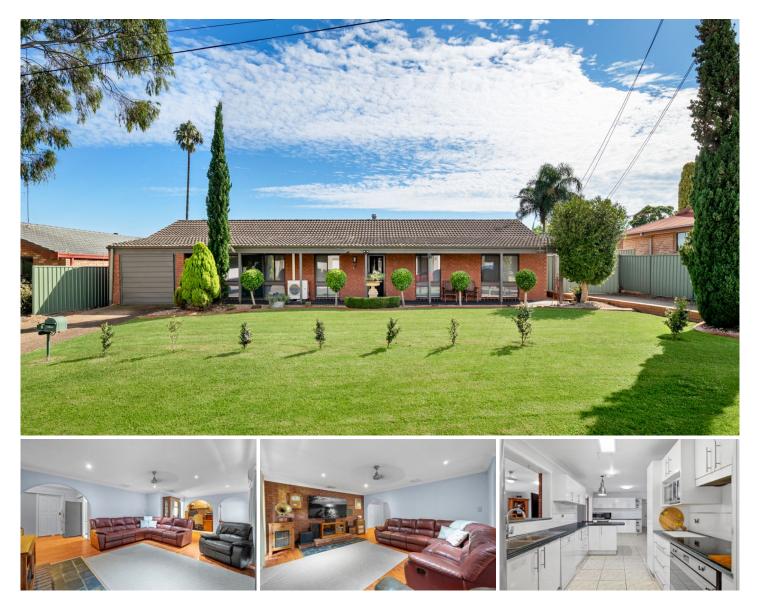

## **1 Lewis Street Silverdale NSW**

### \*Private Inspections Available!

1 Lewis Street, Silverdale presents a fantastic opportunity for buyers to purchase their next family home within Silverdale. The home offers a seamless floor plan with spacious bedrooms, multiple living and dining areas and a galley style kitchen in the centre.

The property is located on a quieter street within Silverdale and boasts dual concrete driveways for ample off street parking. The home has ample side access leading to a large shed and carport to the rear. The level block offers a child friendly backyard with generous entertaining for all year round.

- Spacious bedrooms, built in wardrobes to all

For full version visit the website