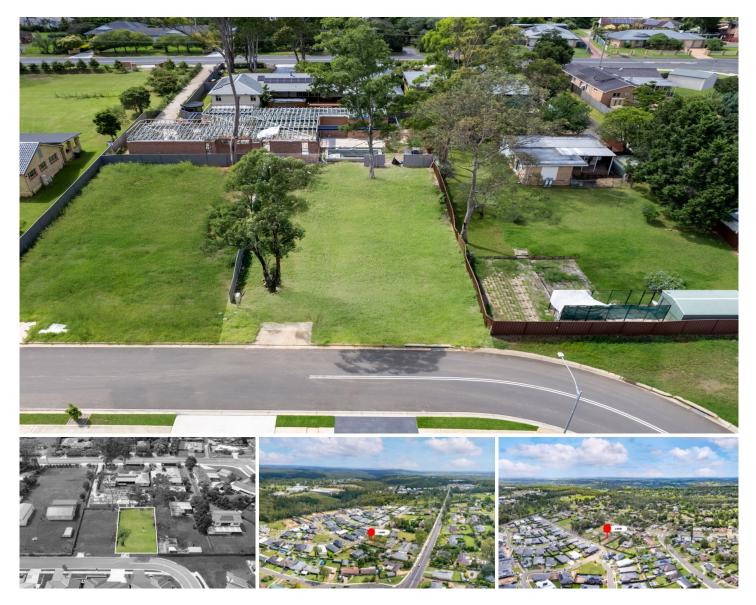

## 29 Resthaven Way Silverdale NSW

Aimee Mitchell is excited to offer to the market a scarce opportunity to purchase registered land within the Silverdale Ridge Estate.

Positioned on the high side of the estate and with views facing towards the Blue Mountains, this 700sqm block won't last long.

- REGISTERED and READY to be built on with freedom to choose your own builder!

- Approx. 703sqm block with colourbond fencing to all boundaries

- Prestigious Silverdale Ridge location surrounded by other quality built homes

- Generous frontage to suit majority of building options

| Туре      | : Land                                |
|-----------|---------------------------------------|
| Price     | : Contact Agent                       |
| Land Size | : 703 sqm                             |
| View      | : https://www.aitkenre.com.au/8064170 |