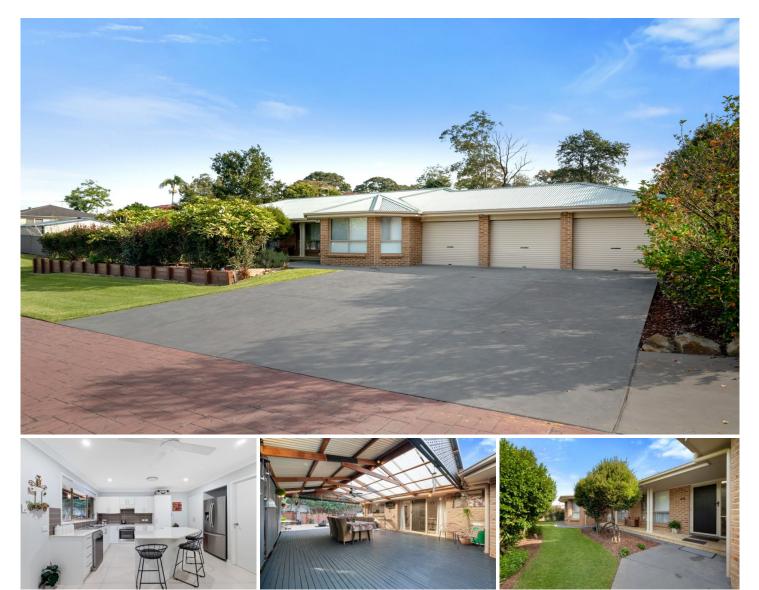

## 65 Taylors Road Silverdale NSW

Nestled on a spacious and quietly positioned block, this stunning property boasts a generously built home with four bedrooms, two bathrooms and a triple garage. Entertain in style with a large entertaining area, perfect for gatherings and a fully fenced child-friendly backyard that boasts optimal privacy.

Don't miss out on the opportunity to make this your next family home.

- Four spacious bedrooms, all with built in wardrobes and master with spacious ensuite and walk in wardrobe

- Welcoming entry foyer with timber slat feature creating privacy for the front living area

- Large living area offers bay windows and ample natural

4 🛤 2 🚔 3 🖨

| Туре      | : House                               |
|-----------|---------------------------------------|
| Price     | : Contact Agent                       |
| Land Size | : 1364 sqm                            |
| View      | : https://www.aitkenre.com.au/8064167 |