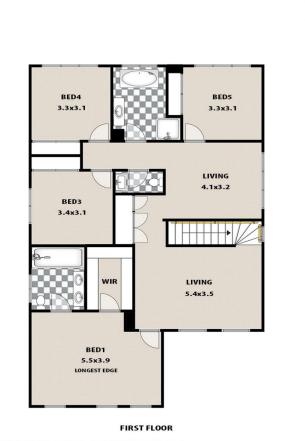

## **10 CHAD STREET, SILVERDALE**

LEGEND

\*\*\*\*

BATHROOM ENSUITE : WC

LAUNDRY

This floor plan and/or site plan is an approximation for illustration purposes only. All measurements are approximate and not guaranteed to be exact or to scale. Interested parties should confirm measurements by their own means.