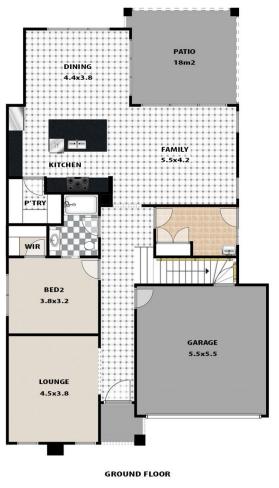

## **10 CHAD STREET, SILVERDALE**

LEGEND

\*\*\*\*

BATHROOM ENSUITE : WC

LAUNDRY

This floor plan and/or site plan is an approximation for illustration purposes only. All measurements are approximate and not guaranteed to be exact or to scale. Interested parties should confirm measurements by their own means.