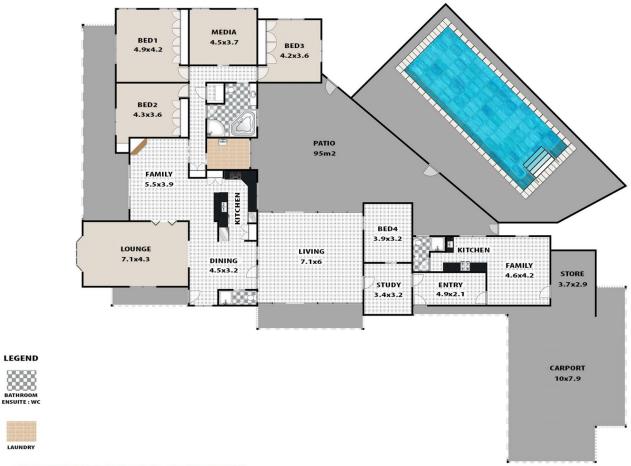

## **420 Cut Hill Road Cobbitty NSW**

Tucked away at the end of a private driveway, this incredible property offers freedom and a tranquil lifestyle. Surrounded by impressive homes and large acreage, this property lends itself to primary production or an incredible opportunity to land bank within close proximity to residential developments.

Well set out, the property has a large 4 bedroom home with dual occupancy under main roof and in-ground concrete swimming pool. Bedrooms are filled with natural light and offer ample inbuilt storage.

Positioned within 22 mins drive to Western Sydney International Airport site and not under preliminary flight paths and within 2.6km from proposed residential

## **420 CUT HILL ROAD, COBBITTY**

This floor plan and/or site plan is an approximation for illustration purposes only. All measurements are approximate and not guaranteed to be exact or to scale. Interested parties should confirm measurements by their own means.