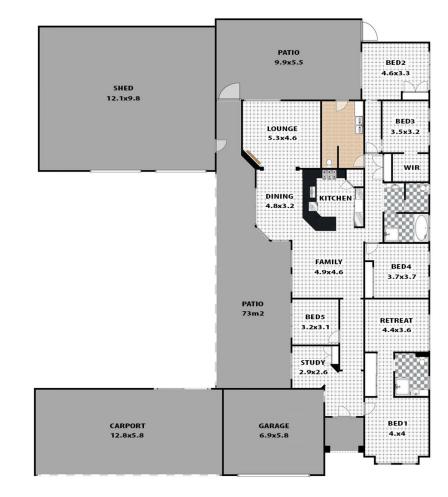

## 83 Silverdale Road Silverdale NSW

Privately positioned within Silverdale, this fantastic family home offers space both inside and out. The property offers a seamless floor plan that allows for large bedrooms, multiple living areas, additional study and a huge entertaining area; perfect for the growing family!

With a focus on outdoor storage, this property offers a multitude of opportunity for car/caravan/boat enthusiasts with a double garage under the main roof of the home, additional 4 car carport with drive through access to a huge detached shed. The shed measures approx. 12 by 9.8m and offers a fantastic roof clearance for potential car hoist or mezzanine if desired.

The property is well acquainted to accommodate a large

5 🚐 2 🔓 8 🖨

Type : House Price : \$ 1,230,000 Land Size : 1203 sqm

View: https://www.aitkenre.com.au/8064158

Aimee Mitchell 02 4773 9511

For full version visit the website

## **83 SILVERDALE ROAD, SILVERDALE**

LEGEND

This floor plan and/or site plan is an approximation for illustration purposes only. All measurements are approximate and not guaranteed to be exact or to scale. Interested parties should confirm measurements by their own means.