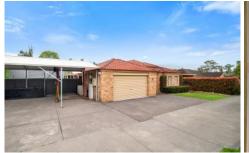

With a focus on outdoor storage, this property offers a multitude of opportunity for car/caravan/boat enthusiasts with a double garage under the main roof of the home, additional 4 car carport with drive through access to a huge detached shed. The shed measures approx. 12 by 9.8m and offers a fantastic roof clearance for potential car hoist or mezzanine if desired.