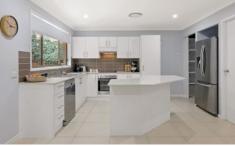

- Open plan living/meals plus a family room and lounge/dining
- Easy access to the pergola covered alfresco area and backyard
- Stone kitchen with stainless steel appliances, spacious pantry

4 🗀 2 📛 3 🖨