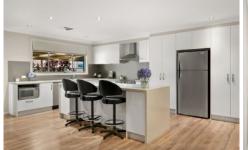

- Spacious bedrooms, master with ensuite and walk in wardrobe
- Designated study/5th bedroom with internal door leading to double garage
- Open plan living and dining with breakfast bar, wood fire place, additional large living area at the rear of home
- Abundance of natural light throughout, neutral colour scheme to suit all styles