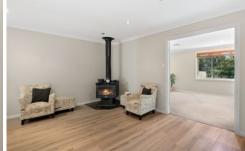

- Spacious bedrooms, master with ensuite and walk in wardrobe
- Designated study/5th bedroom with internal door leading to double garage
- Open plan living and dining with breakfast bar, wood fire place, additional large living area at the rear of home
- Abundance of natural light throughout, neutral colour scheme to suit all styles