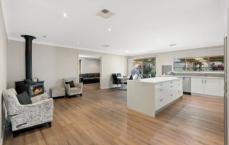

- Spacious bedrooms, master with ensuite and walk in wardrobe
- Designated study/5th bedroom with internal door leading to double garage
- Open plan living and dining with breakfast bar, wood fire place, additional large living area at the rear of home
- Abundance of natural light throughout, neutral colour scheme to suit all styles