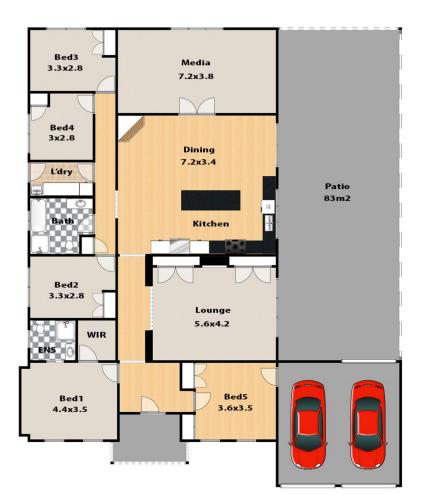

## 9 St Heliers Road Silverdale NSW

Located on the highly desired St Heliers Road, this spacious family home provides the perfect opportunity to up-size in a high growth location.

Boasting 4 spacious bedrooms, additional study and multiple living and dining zones across a sleek single level design, this home won't last long.

- Spacious bedrooms, master with ensuite and walk in wardrobe
- Designated study/5th bedroom with internal door leading to double garage
- Open plan living and dining with breakfast bar, wood fire place, additional large living area at the rear of home
- Abundance of natural light throughout, neutral colour scheme to suit all styles

## 9 St Heliers Road, Silverdale

This floor plan and/or site plan is an approximation for illustration purposes only. All measurements are approximate and not guaranteed to be exact or to scale. Interested parties should confirm measurements by their own means.