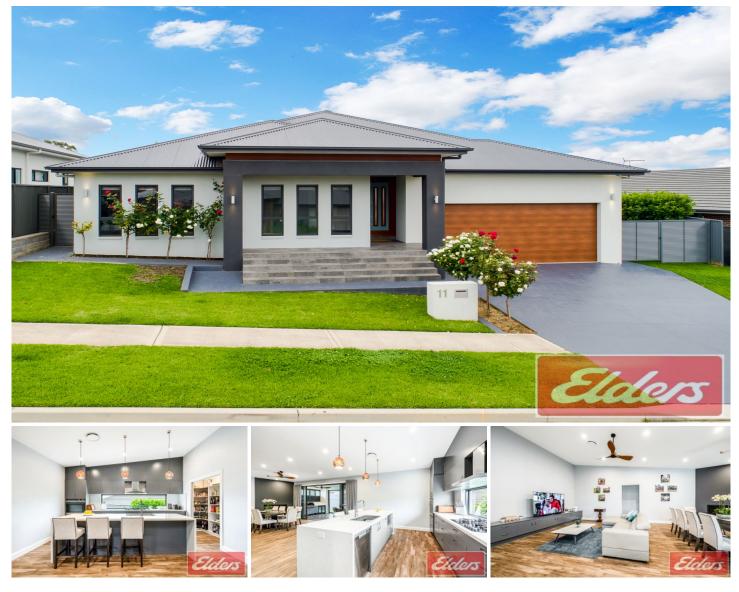

## 11 Kalangara Road Silverdale NSW

Situated on the high side of the street, this custom built family home is sure to impress upon inspection. With a commanding street presence and versatile 22m frontage, the home has been positioned to take full advantage of its north/south orientation with sunlit living and dining areas and huge entertainers alfresco with built in wet bar and barbecue.

Easily catering for a down sizing couple or growing family, this beautiful property will cater for most. Give Bradley Millevoi a call on 0402 209 983 to confirm an inspection today!

- Commanding street presence located on the high side of