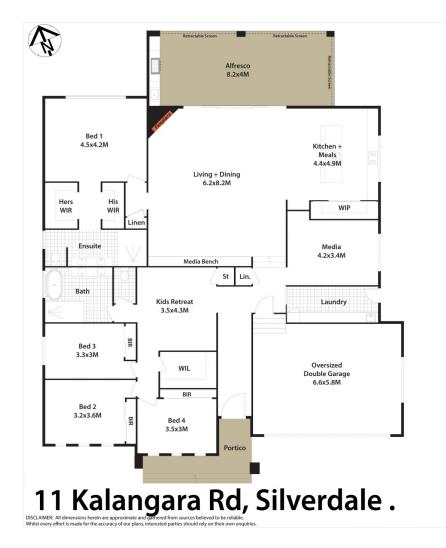

## 11 Kalangara Road Silverdale NSW

Situated on the high side of the street, this custom built family home is sure to impress upon inspection. With a commanding street presence and versatile 22m frontage, the home has been positioned to take full advantage of its north/south orientation with sunlit living and dining areas and huge entertainers alfresco with built in wet bar and barbecue.