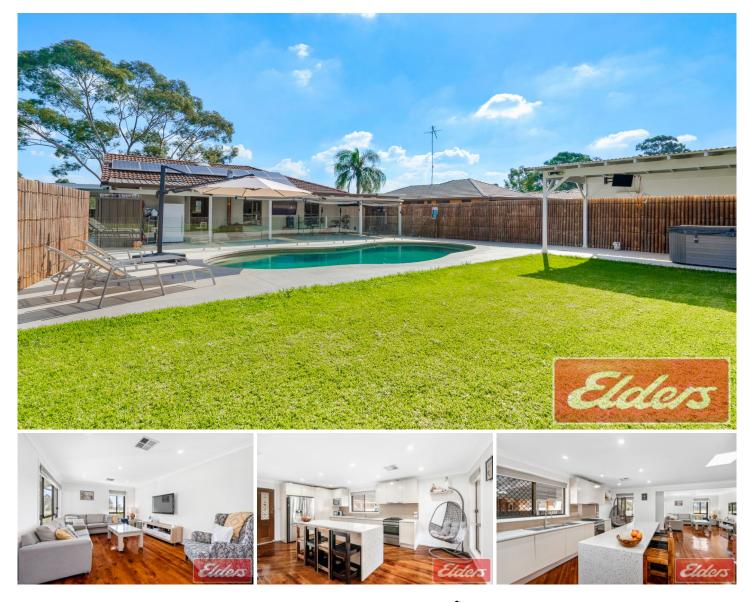

## 15 Caines Crescent St Marys NSW

Privately set tucked away from the street sits this entertainer's home with nothing to do but move in and enjoy. Boasting 3 bedrooms, 2 renovated bathrooms and spacious open plan living and dining, this property is perfect for first home buyers and the growing family.

- Over-sized kitchen, abundance of cupboard space, island bench top with breakfast bar seating

- Sun washed family home, neutral colour scheme throughout, floorboards

Ducted air conditioner with mobile compatibility, fire place
Multitude of off street parking via large carport, concrete driveway

- Overlooks the cricket fields offering even more privacy to the back of the home, two separate fenced yards