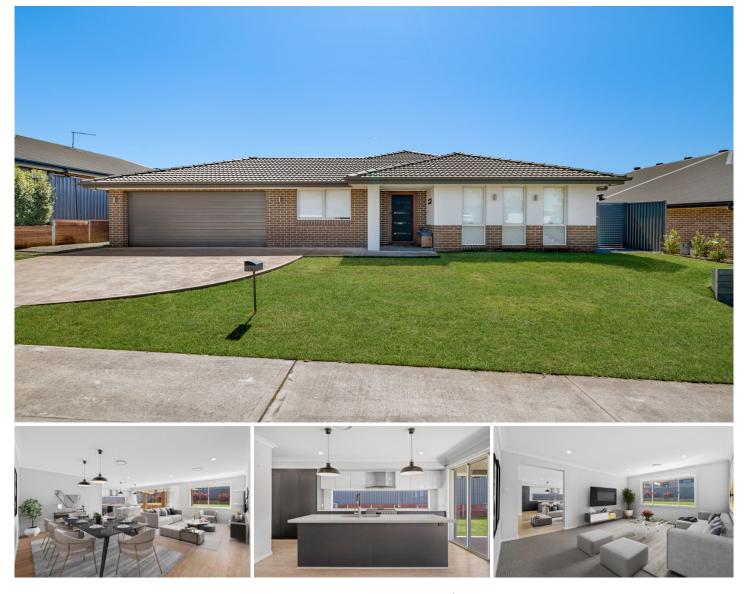

## 15 Torumba Circuit Silverdale NSW

Boasting an abundance of space across a sleek single level design is 15 Torumba Circuit, Silverdale. The property offers a fantastic design with four spacious bedrooms, large living areas and ample space outside.

Beautifully built with a north facing backyard, this property is set to appeal to all buyers searching for extra space both inside and out.

- Large kitchen with abundance of storage, window splash back allows for ample natural light through the heart of the home

- Large open plan living and dining space, stylish floorboards throughout

- Oversized media room offers another space to entertain