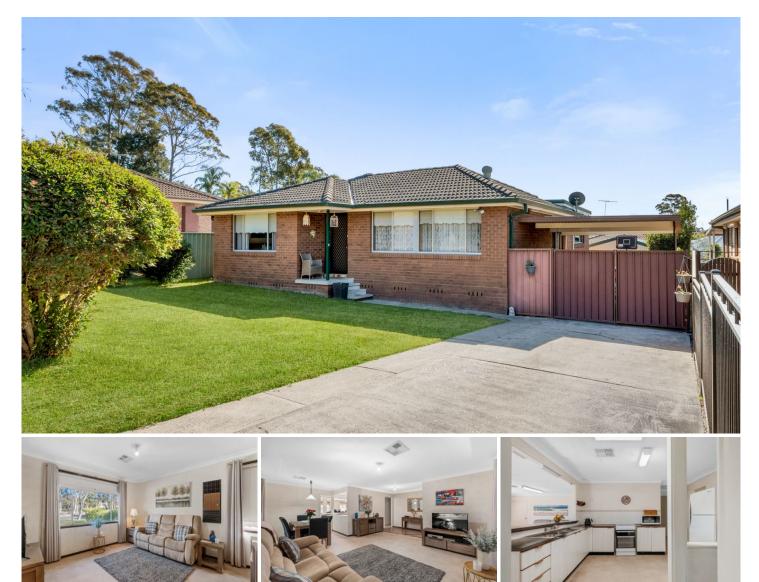

## **16 Lockyer Avenue Werrington County NSW**

Presenting an incredible opportunity for renovators or astute investors, this four bedroom family home is situated on a generous 659sqm block. The property boasts convenient side access and a detached double car garage with carport; perfect for car enthusiasts, tradesmen or additional storage.

With endless potential, this property offers the perfect canvas to create your dream home or maximise its investment potential.

Located in a sought-after neighbourhood, this property is within close proximity to local amenities, schools, parks, and public transport. The property presents an opportunity to capitalise on a versatile floor plan and enjoy with the family for years to come.

## 4 🎮 1 🚔 3 🚘

| Туре      | : House                               |
|-----------|---------------------------------------|
| Price     | : \$ 830,000                          |
| Land Size | : 659 sqm                             |
| View      | : https://www.aitkenre.com.au/8064130 |