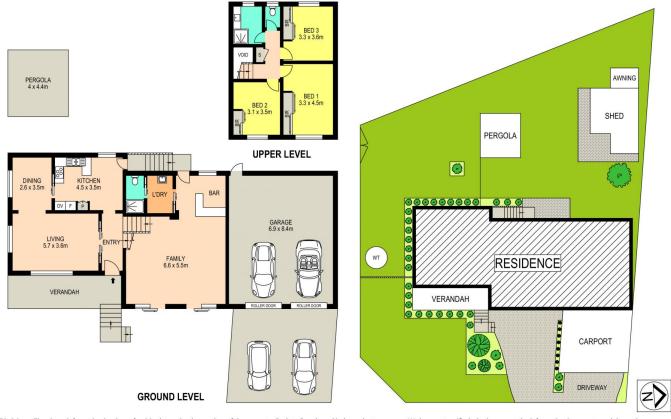

## **16 Lockyer Avenue Werrington County NSW**

Presenting an incredible opportunity for renovators or astute investors, this four bedroom family home is situated on a generous 659sqm block. The property boasts convenient side access and a detached double car garage with carport; perfect for car enthusiasts, tradesmen or additional storage.

With endless potential, this property offers the perfect canvas to create your dream home or maximise its investment potential.

Located in a sought-after neighbourhood, this property is within close proximity to local amenities, schools, parks, and public transport. The property presents an opportunity to capitalise on a versatile floor plan and enjoy with the family for years to come.

## 4 🎮 1 🚔 3 🚘

| Туре      | : House                               |
|-----------|---------------------------------------|
| Price     | : \$ 830,000                          |
| Land Size | : 659 sqm                             |
| View      | : https://www.aitkenre.com.au/8064130 |