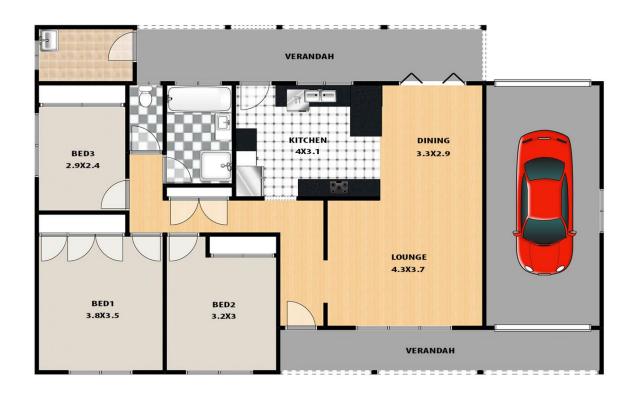

## 30 Greendale Road Wallacia NSW

Encapsulating the beauty of semi-rural living with a low maintenance lifestyle, this fantastic three bedroom family home is awaiting its next owner. Boasting three spacious bedrooms across a single level design, the property has a feeling that will immediately make you feel right at home.

A mixture of ample natural light, neutral colour schemes and a versatile floor plan allows the home to seamlessly flow from indoors to outdoors. French doors are met with an undercover veranda spanning the width of the home; capturing the morning sun.

- Three spacious bedrooms with built in wardrobes, brand new ceiling fans
- Plantation shutters throughout, ample natural light, freshly

3 📭 1 🖺 1 🗬

Type : House Price : \$ 870,000 Land Size : 653.5 sqm

## **30 GREENDALE ROAD, WALLACIA**

This floor plan and/or site plan is an approximation for illustration purposes only. All measurements are approximate and not guaranteed to be exact or to scale. Interested parties should confirm measurements by their own means.