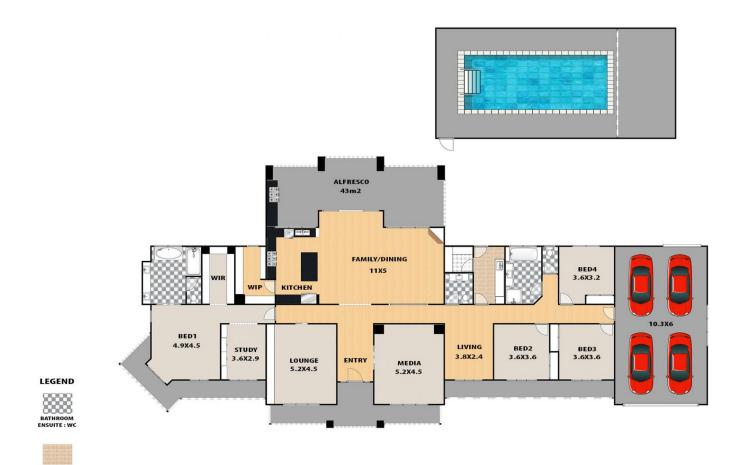

## 19 Baldi Drive Silverdale NSW

If you would like to book an inspection of this property, please feel free to contact Aimee Mitchell on 0402 482 114 to organise a suitable time.

This Metricon built residence combines indulgence, opulence and elegance with modern day family living. Capturing the essence of size and functionality throughout, the design of this home has been carefully considered to cater for the growing family at all ages. Boasting grand proportions throughout, you will be impressed with the sheer scale of every room.

It spans a streamlined single level layout that offers seamless indoor to outdoor entertaining, an alfresco area, in ground pool with additional cabana and ample parking

4 🕮 3 🟪 4 🖨

Type : House Price : \$ 2,250,000 Land Size : 4025 sqm

## **19 BALDI DRIVE, SILVERDALE**

This floor plan and/or site plan is an approximation for illustration purposes only. All measurements are approximate and not guaranteed to be exact or to scale. Interested parties should confirm measurements by their own means.