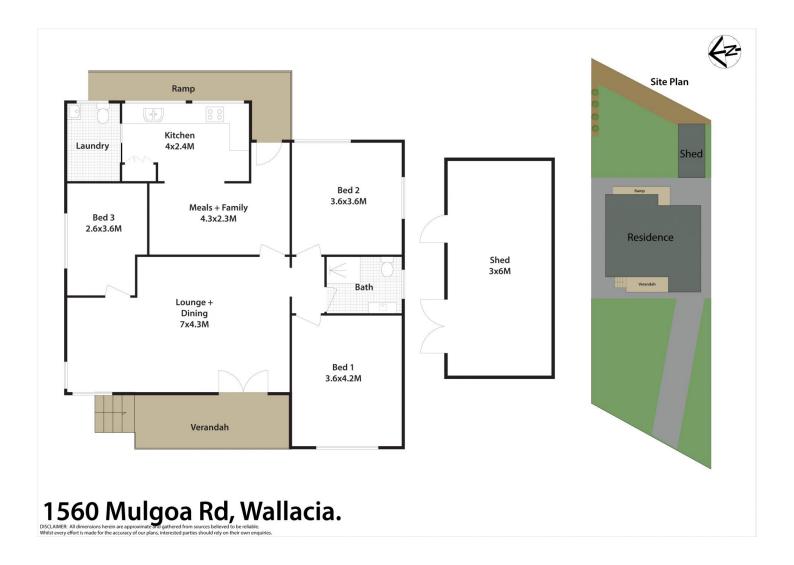

With a generous 14.98m frontage and 569sqm land parcel, the property offers immense potential and plenty of space for off street parking for any commercial application. The home has a flexible floor plan design that's easily utilised in both commercial and residential applications.

Offering 3 generous bedrooms or consulting rooms, a good sized meals room and sun lit kitchen that overlooks the secure rear yard and Wallacia Golf Course beyond.

3 📭 1 🔓 1 🗬

Type : House Price : \$999,000 Land Size : 569.1 sqm