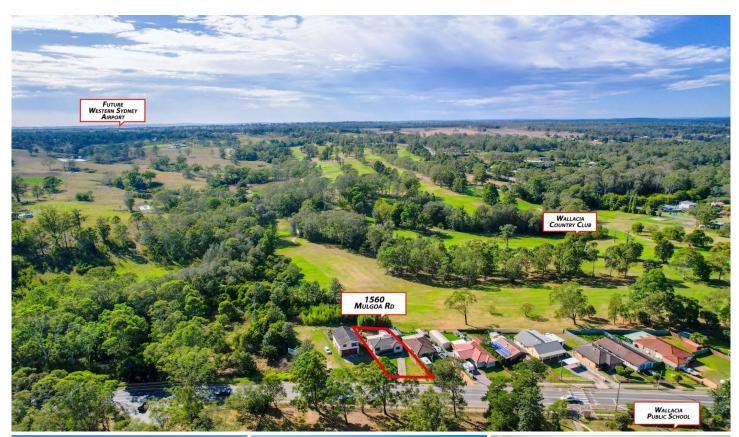

## 1560 Mulgoa Road Wallacia NSW

Offering all the benefits of being positioned in a quiet semi-rural setting and still only 12 minutes to M4 Penrith and the CBD beyond, this perfect property offers the best of both worlds for investors or owner occupiers alike; A multitude of commercial uses and residential as well.

With a generous 14.98m frontage and 569sqm land parcel, the property offers immense potential and plenty of space for off street parking for any commercial application. The home has a flexible floor plan design that's easily utilised in both commercial and residential applications.

Offering 3 generous bedrooms or consulting rooms, a good sized meals room and sun lit kitchen that overlooks the secure rear yard and Wallacia Golf Course beyond.

3 📭 1 🔓 1 🗬

Type : House Price : \$999,000 Land Size : 569.1 sqm